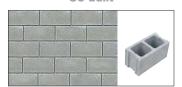

#### **Foam and Stucco**

Wire Cut with Finishing

Foam and Stuco Layers

Sprayed Rubber with Stucco

**Aluminio**Several Thicknesses Available

Acrylic/Policarb
Several Thicknesses Available

Concrete/Cinder Blocks GC-built

## **Concrete/Cinder Blocks**

**Wooden Pergola and HDU Routed Plaque** 