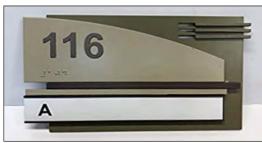

### **Panel Mount with Stand-offs**

**Acrylic Plaque with Vinyl Application** 

## **Panel Mount with Raised Letters**

**Acrylic Plaque with Multi-layer Elements** 

**High-Density Urethane (HDU)** 

**Routed or Sandblasted** 

**Wall Graphics** 

**Cut Vinyl Application or Full Wrap** 