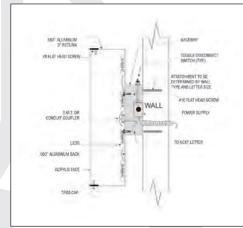

## **Raceway Mounted**

**Installed on a Rail-tyep Box to Hide Wires** 

**Raceway Mount with Light Box** 

**Combination of Multiple Options** 

**Back/Halo Lit with Backer** 

**Installed Over a Background Plaque/Box** 

## **Raceway Mounted**

**Box Hiding Wires** 

## **Raceway Example**

Sign Detail