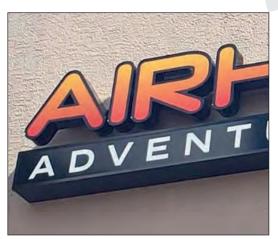

## **SIGNAGE TYPES**

**Reference Guide** 

## **CHANNEL LETTTERS**

## **Materials**

**Generic Options** 

**Fabricated Metal** 

**Custom Built** 



**Back View**Hollow, White in General



**Detail**Welded or Metal Glued



## **Lit Signs**

**Custom Built Letters and Boxes** 

#### **Front Lit**

**Translucent Faces** 



Back/Halo Lit

**Solid Faces with Reverse Light** 



### Front and Back/Halo Lit

**Translucent Faces with Reverse Light** 



## **Raceway Mounted**

**Installed on a Rail-tyep Box to Hide Wires** 



**Raceway Mount with Light Box** 

**Combination of Multiple Options** 



**Back/Halo Lit with Backer** 

**Installed Over a Background Plaque/Box** 





## **CHANNEL LETTERS**

## **Side Views**

**Mounting Options** 

#### **Front Lit**

**Translucent Faces** 



### **Back/Halo Lit**

**Solid Faces with Reverse Light** 



### Front & Back/Halo Lit

**Translucent Faces with Reverse Light** 



## **Raceway Mounted**

**Box Hiding Wires** 



## **Front Lit Example**

**Sign Detail** 



## **Back/Halo Lit Example**

**Sign Detail** 



Front & Back/Halo Lit Example

**Sign Detail** 



## **Raceway Example**

Sign Detail



## **INDOOR AND OUTDOOR DIMENSIONAL SIGNS**

## **Raised Letters**

**Common Outdoors and Lobby Signage Options** 

#### **Cast Metal**

**Built with a Pre-fabricated Mold** 



**Formed Plastic** 

**Custom Formed/Extruded** 



**Inst