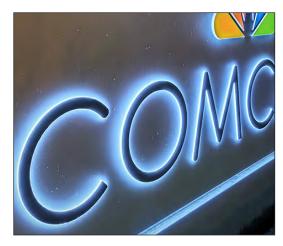

## **CHANNEL LETTTERS**

### **Back/Halo Lit**

**Solid Faces with Reverse Light** 