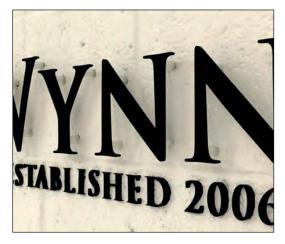

## **Raised Letters**

**Common Outdoors and Lobby Signage Options** 

#### **Cast Metal**

**Built with a Pre-fabricated Mold** 

**Formed Plastic** 

**Custom Formed/Extruded** 

**Installation Methods** 

**Flush Mounted with Studs** 

**Cut Acrylic/PVC** 

**Router or Laser Cut** 

**Flat Cut Metal** 

**Router or Plasma Cut** 

**Studs and Spacers** 

**Injection Molded Plastic** 

**Built with a Pre-fabricated Mold** 

**HDU Signs** 

Routed

**Tape Mounted** 