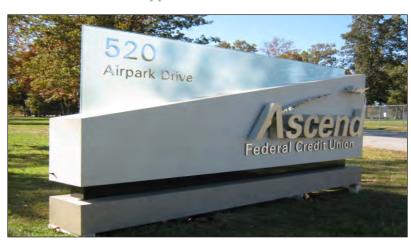

## **MONUMENT SIGNS**

## **Types of Monuments**

**Structural Signage** 

## **Concrete/Cinder Blocks**

**Wooden Pergola and HDU Routed Plaque** 