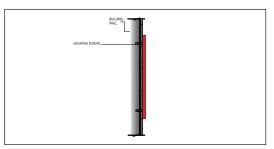

## **Tactile Single-layer with Braille**

**Rowmark Application** 

**Permanent Wayfinding** 

**With Vinyl Application** 

**Installation Methods** 

**Studs** 

**Tactile Multi-layer with Braille** 

Replaceable Strip