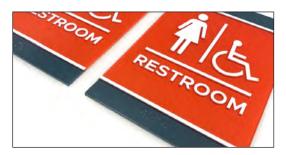

## **Americans with Disability Act (ADA) Compliant Signs**

**Designed for the Visually Impaired** 

## **Tactile Single-layer with Braille**

**Rowmark Application** 

**Permanent Wayfinding** 

**With Vinyl Application** 

**Installation Methods** 

**Studs** 

**Tactile Multi-layer with Braille** 

Replaceable Strip