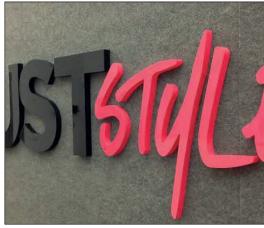

## **Raised Letters**

**Common Outdoors and Lobby Signage Options** 

#### **Cast Metal**

**Built with a Pre-fabricated Mold** 

**Formed Plastic** 

**Custom Formed/Extruded** 

**Installation Methods** 

**Flush Mounted with Studs** 

**Cut Acrylic/PVC** 

**Router or Laser Cut** 

**Flat Cut Metal** 

**Router or Plasma Cut** 

**Studs and Spacers** 

**Injection Molded Plastic** 

**Built with a Pre-fabricated Mold** 

**HDU Signs** 

Routed

**Tape Mounted** 