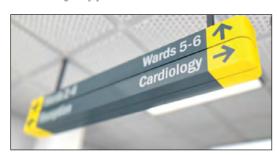

**Modular Wayfinding** 

**Replaceable Strips** 

Stand-offs

**Printed with Reflective Vinyl** 

**High-contrast Emergency Sign** 

### **Outdoors Wayfinding**

**Post-and-panel Signs** 

**Tape** 