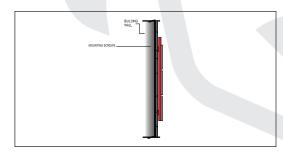

## **Raceway Mounted**

**Installed on a Rail-tyep Box to Hide Wires** 

**Raceway Mount with Light Box** 

**Combination of Multiple Options** 

**Back/Halo Lit with Backer** 

**Installed Over a Background Plaque/Box** 

## **Raceway Mounted**

**Box Hiding Wires** 