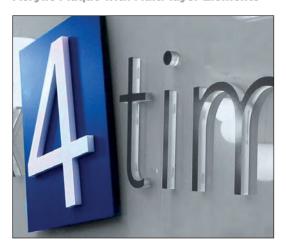

## **Raised Letters**

**Common Outdoors and Lobby Signage Options** 

#### **Cast Metal**

**Built with a Pre-fabricated Mold** 

**Formed Plastic** 

**Custom Formed/Extruded** 

**Installation Methods** 

**Flush Mounted with Studs** 

**Cut Acrylic/PVC** 

**Router or Laser Cut** 

**Flat Cut Metal** 

**Router or Plasma Cut** 

**Studs and Spacers** 

**Injection Molded Plastic** 

**Built with a Pre-fabricated Mold** 

**HDU Signs** 

Routed

**Tape Mounted** 