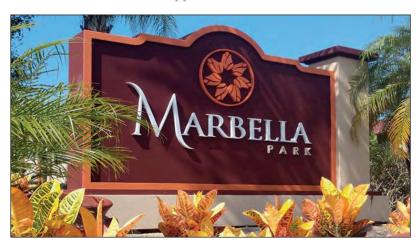

## **MONUMENT SIGNS**

## **Types of Monuments**

**Structural Signage** 

#### **Foam and Stucco**

With Raised HDU Letters Application

### **Foam and Stucco with Faux Stones**

**With Raised HDU Letters Application** 