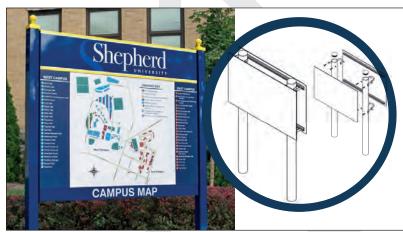

## **Installed on Posts or Constructed Frames**

**Plaques with Printed Vinyl Application** 

## Plaque on 4"x4" Wooden Posts

**3mm ACM with Digitally-printed Vinyl Application** 