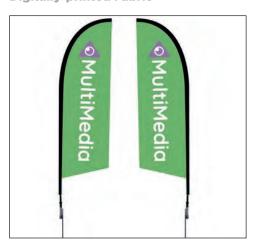

## **SPECIALTY DESIGNS**

## **Tradeshow Displays, Flags, Retractable Banners Etc.**

**Digitally-printed or with Cut-vinyl Application** 

#### **Retractable Banners**

**Digitally-printed Canvas or Fabric** 

**Flags** 

**Digitally-printed Fabric** 

**Table Throws** 

**Digitally-printed Loose or Fitted Fabric** 

**Foldable Fabric Displays** 

**Digitally-printed Canvas or Fabric Wall** 