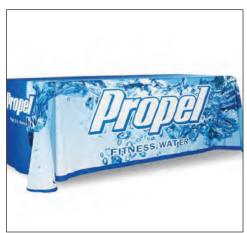

#### **Retractable Banners**

**Digitally-printed Canvas or Fabric** 

**Flags** 

**Digitally-printed Fabric** 

**Table Throws** 

**Digitally-printed Loose or Fitted Fabric** 

**Foldable Fabric Displays** 

**Digitally-printed Canvas or Fabric Wall** 