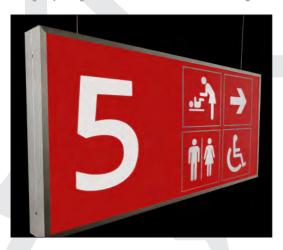

## **ILLUMINATED BOX SIGNS**

## **Lit Options for Sign Boxes**

**Opcoes de Iluminacao para Caixas de Luz** 