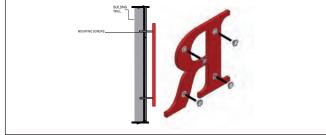

## **Raised Letters**

**Common Outdoors and Lobby Signage Options** 

#### **Cast Metal**

**Built with a Pre-fabricated Mold** 

**Formed Plastic** 

**Custom Formed/Extruded** 

**Installation Methods** 

**Flush Mounted with Studs** 

**Cut Acrylic/PVC** 

**Router or Laser Cut** 

**Flat Cut Metal** 

**Router or Plasma Cut** 

**Studs and Spacers** 

**Injection Molded Plastic** 

**Built with a Pre-fabricated Mold** 

**HDU Signs** 

Routed

**Tape Mounted** 