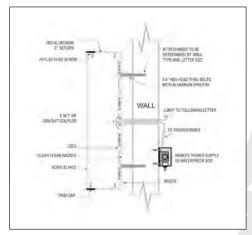

## **Side Views**

**Mounting Options** 

### Front & Back/Halo Lit

**Translucent Faces with Reverse Light** 