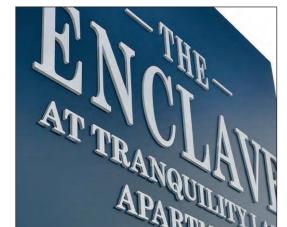

## **INDOOR AND OUTDOOR DIMENSIONAL SIGNS**

## **Raised Letters**

**Common Outdoors and Lobby Signage Options** 

#### **Cast Metal**

**Built with a Pre-fabricated Mold** 

**Formed Plastic** 

**Custom Formed/Extruded** 

**Installation Methods** 

**Flush Mounted with Studs** 

**Cut Acrylic/PVC** 

**Router or Laser Cut** 

**Flat Cut Metal** 

**Router or Plasma Cut** 

**Studs and Spacers** 

**Injection Molded Plastic** 

**Built with a Pre-fabricated Mold** 

**HDU Signs** 

Routed

**Tape Mounted** 