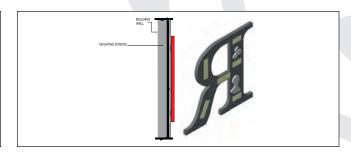

## **Raised Letters**

**Common Outdoors and Lobby Signage Options** 

#### **Cast Metal**

**Built with a Pre-fabricated Mold** 

**Formed Plastic** 

**Custom Formed/Extruded** 

**Installation Methods** 

**Flush Mounted with Studs** 

**Cut Acrylic/PVC** 

**Router or Laser Cut** 

**Flat Cut Metal** 

**Router or Plasma Cut** 

**Studs and Spacers** 

**Injection Molded Plastic** 

**Built with a Pre-fabricated Mold** 

**HDU Signs** 

Routed

**Tape Mounted** 