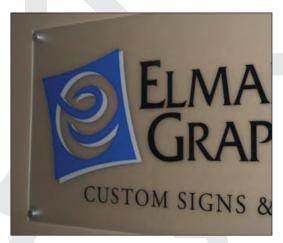

## **Mounted with Studs and Spacers**

"Floating" Effect

Flush Mounted with Tape or Studs

**Directly Applied on the Wall** 

### **Panel Mount with Stand-offs**

**Acrylic Plaque with Vinyl Application** 

## **Panel Mount with Raised Letters**

**Acrylic Plaque with Multi-layer Elements** 

**High-Density Urethane (HDU)** 

**Routed or Sandblasted** 

**Wall Graphics** 

**Cut Vinyl Application or Full Wrap** 