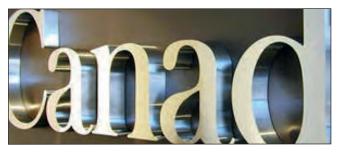

## **CHANNEL LETTTERS**

## **Materials**

**Generic Options** 

**Fabricated Metal** 

**Custom Built** 

**Back View**Hollow, White in General

**Detail**Welded or Metal Glued