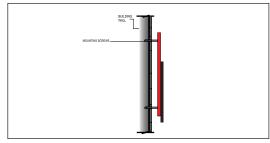

## **Raceway Mounted**

**Installed on a Rail-tyep Box to Hide Wires** 

**Raceway Mount with Light Box** 

**Combination of Multiple Options** 

**Back/Halo Lit with Backer** 

**Installed Over a Background Plaque/Box** 

## **Raceway Mounted**

**Box Hiding Wires** 