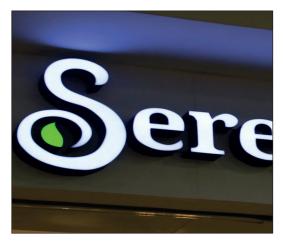

## **Lit Signs**

**Custom Built Letters and Boxes** 

#### **Front Lit**

**Translucent Faces** 

Back/Halo Lit

**Solid Faces with Reverse Light** 

### Front and Back/Halo Lit

**Translucent Faces with Reverse Light** 