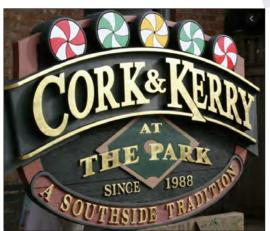

## **MONUMENT SIGNS**

## **Types of Monuments**

**Structural Signage** 

#### **Foam and Stucco**

With Raised HDU Letters Application

### **Foam and Stucco with Faux Stones**

**With Raised HDU Letters Application** 

## **Aluminum**

**With Channel Letters Application** 

## **Concrete/Cinder Blocks**

**Wooden Pergola and HDU Routed Plaque** 