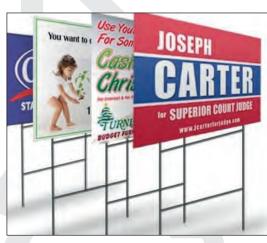

## **Yard Signs**

**Coroplast with H-stakes** 

## **A-Frames**

**With Coroplast Inserts** 