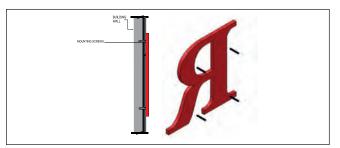

## **Raceway Mounted**

**Installed on a Rail-tyep Box to Hide Wires** 

**Raceway Mount with Light Box** 

**Combination of Multiple Options** 

**Back/Halo Lit with Backer** 

**Installed Over a Background Plaque/Box** 

## **Raceway Mounted**

**Box Hiding Wires** 