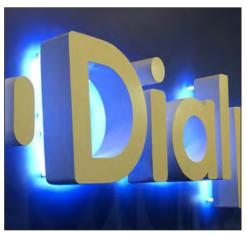

## **Lit Signs**

**Custom Built Letters and Boxes** 

#### **Front Lit**

**Translucent Faces** 

Back/Halo Lit

**Solid Faces with Reverse Light** 