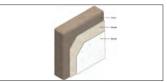

#### **Foam and Stucco**

Wire Cut with Finishing

Foam and Stuco Layers

Sprayed Rubber with Stucco

**Aluminio**Several Thicknesses Available

Acrylic/Policarb
Several Thicknesses Available

Concrete/Cinder Blocks GC-built

#### **Foam and Stucco**

With Raised HDU Letters Application

### **Foam and Stucco with Faux Stones**

**With Raised HDU Letters Application** 