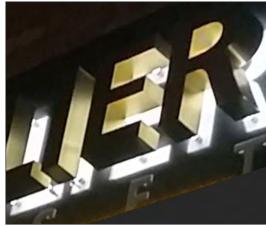

## **SIGNAGE TYPES**

**Reference Guide** 

## **CHANNEL LETTTERS**

## **Materials**

**Generic Options** 

**Fabricated Metal** 

**Custom Built** 



**Back View**Hollow, White in General



**Detail**Welded or Metal Glued



## **Lit Signs**

**Custom Built Letters and Boxes** 

#### **Front Lit**

**Translucent Faces** 



Back/Halo Lit

**Solid Faces with Reverse Light** 



### Front and Back/Halo Lit

**Translucent Faces with Reverse Light** 



## **Raceway Mounted**

**Installed on a Rail-tyep Box to Hide Wires** 



**Raceway Mount with Light Box** 

**Combination of Multiple Options** 



**Back/Halo Lit with Backer** 

**Installed Over a Background Plaque/Box** 





## **CHANNEL LETTERS**

## **Side Views**

**Mounting Options** 

#### **Front Lit**

**Translucent Faces** 



### **Back/Halo Lit**

**Solid Faces with Reverse Light** 



### Front & Back/Halo Lit

**Translucent Faces with Reverse Light** 



## **Raceway Mounted**

**Box Hiding Wires** 



## **Front Lit Example**

**Sign Detail** 



## **Back/Halo Lit Example**

**Sign Detail** 



Front & Back/Halo Lit Example

**Sign Detail** 



## **Raceway Example**

Sign Detail



## **INDOOR