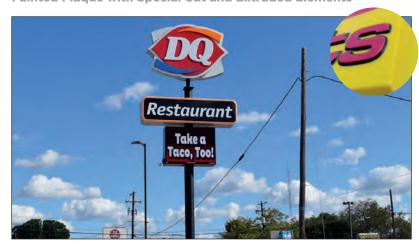

## **Custom Polycarb Pan-face Pylon with Raised Text**

**Painted Plague with Special Cut and Extruded Elements** 