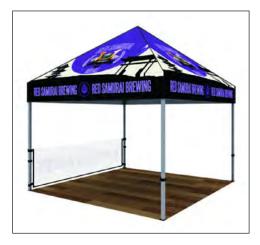

POST & PANEL**

### **Materials**

**Generic Options** 

#### Aluminum

**Several Thicknesses Available** 



ACM/Dibond 3 mm or 6 mm



MDF Several Thicknesses Available



PVC
Several Thicknesses Available



## **Installed on Posts or Constructed Frames**

**Plaques with Printed Vinyl Application** 

## Plaque on 4"x4" Wooden Posts

**3mm ACM with Digitally-printed Vinyl Application** 



#### **Aluminum Posts**

**Structural Metal Frame** 



## **V-Shape Sign**

**3 mm ACM with Digitally-printed Vinyl Application** 



### **PVC Frame Installation**

**Pre-fabricated PVC Posts and Frame** 





## **SPECIALTY DESIGNS**

## **Tradeshow Displays, Flags, Retractable Banners Etc.**

**Digitally-printed or with Cut-vinyl Application** 

### **Canopy Tents**

**Digitally-printed Fabric** 



## **Modular Displays**

Pre-fabricated Digitally-printed Displays Digitally-printed Canvas or Fabric Wall



### **Foldable Booths**



#### **Retractable Banners**

**Digitally-printed Canvas or Fabric** 



**Flags** 

**Digitally-printed Fabric** 



**Table Throws** 

**Digitally-printed Loose or Fitted Fabric** 



**Foldable Fabric Displays** 

**Digitally-printed Canvas or Fabric Wall** 



## **A-Frames**

**With Coroplast Inserts** 





## **HELPFUL LINKS**

## **SOME MANUFACTURING PARTNERS:**

| <b>4Ever Products</b>                            | Post & Panel Frames                                                                                                                          | www.4everproducts.com          |
|--------------------------------------------------|------