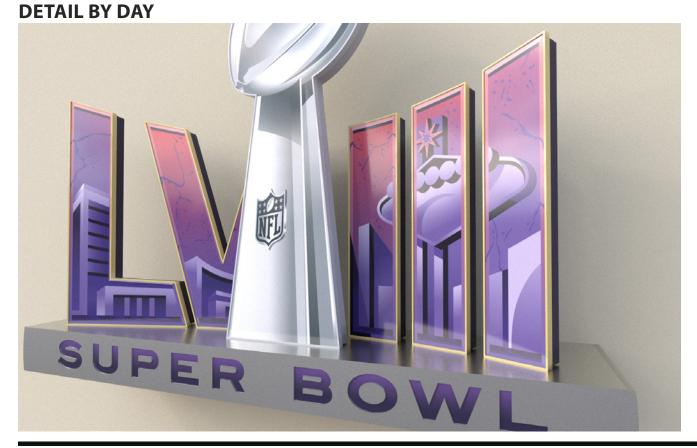

# **CHANNEL LETTERS**\_DETAILS

# **OVERALL MEASUREMENTS**

# **FACE COLORS:**

DIGITALLY PRINTED SILVER

# **RETURN COLORS:**

DARK BLUE SILVER

# **TRIM COLORS:**

GOLD SILVER

Electrical Signage > Graphics