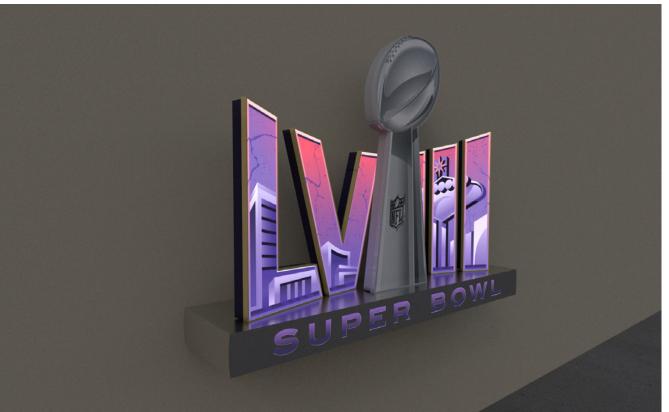

# **CHANNEL LETTERS**\_OVERVIEW

# **FRONT VIEW BY DAY**





# **FRONT VIEW BY NIGHT**



# **PERSPECTIVE BY NIGHT**





Electrical Signage > Graphic

#### PROJECT NAME:

Super Bowl Front lit Channel Letters, mounted on top of cut-through Cabinet Sign

# PROJECT ADDRESS:

Las Vegas, NV

#### SALES REP:

Tina Ayala

#### DESIGNER:

TSP

#### FILE NAME:

Super Bowl

Customer Approval:

Dat

THIS DRAWING IS THE EXCLUSIVE PROPERTY OF IMAGE 360 AND IS THE RESULT OF ORIGINAL WORK BY IT'S EMPLOYEES. THIS DRAWING IS SUBMITTED SOLELY IN CONJUNCTION WITH A PROPOSAL TO MANUFACTURE THE PRODUCT DEPICTED IN THIS DRAWING. DISTRIBUTION OR EXHIBITION OF THIS DRAWING TO ANYONE OTHER THAN THE RECIPIENT OR RECIPIENT'S EMPLOYEES IS EXPRESSLY PROHIBITED. IN THE EVENT THE RECIPIENT CHOOSES NOT TO PURCHASE THE PRODUCT DEPICTED IN THIS DRAWING AND ALL COPIES THEROF SHALL BE RETURNED FORTH WITH TO IMAGE 360.

702-733-8822 6290 S.