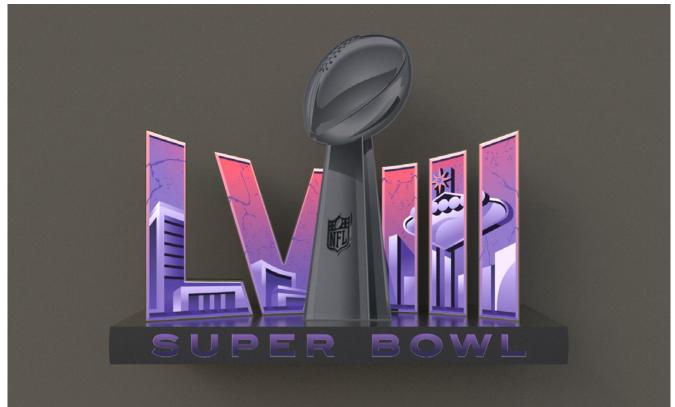

# **FRONT VIEW BY NIGHT**

#### PROJECT NAME:

Super Bowl Front lit Channel Letters, mounted on top of cut-through Cabinet Sign