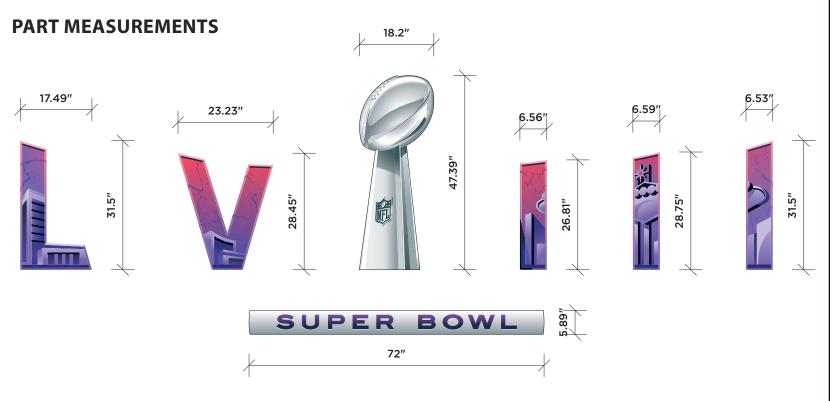

ADDRESS:

Las Vegas, NV

#### SALES REP:

Tina Ayala

#### DESIGNER:

TSP

#### FILE NAME:

Super Bowl

Customer Approval:

Dat

THIS DRAWING IS THE EXCLUSIVE PROPERTY OF IMAGE 360 AND IS THE RESULT OF ORIGINAL WORK BY IT'S EMPLOYEES. THIS DRAWING IS SUBMITTED SOLELY IN CONJUNCTION WITH A PROPOSAL TO MANUFACTURE THE PRODUCT DEPICTED IN THIS DRAWING. DISTRIBUTION OR EXHIBITION OF THIS DRAWING TO ANYONE OTHER THAN THE RECIPIENT OR RECIPIENT'S EMPLOYEES IS EXPRESSLY PROHIBITED. IN THE EVENT THE RECIPIENT CHOOSES NOT TO PURCHASE THE PRODUCT DEPICTED IN THIS DRAWING AND ALL COPIES THEROF SHALL BE RETURNED FORTH WITH TO IMAGE 360.

702-733-8822 6290 S. PECOS # 600 LAS VEGAS, NV 89120 NV STATE LIC.# 0089102 CONTRACT LIMIT \$245,000

REF: 19813

# **CHANNEL LETTERS**\_DETAILS

# **SIDE VIEW**





# **TOP VIEW**



# **OVERALL MEASUREMENTS**



# **FACE COLORS:**

DIGITALLY PRINTED SILVER

# **RETURN COLORS:**

DARK BLUE SILVER

# **TRIM COLORS:**

GOLD SILVER



Electrical Signage > Graphics

#### PROJECT NAME:

Super Bowl Front lit Channel Letters, mounted on top of cut-through Cabinet Sign

#### PROJECT ADDRESS:

Las Vegas, NV

#### **SALES REP:**

Tina Ayala

#### **DESIGNER:**

TSP

#### FILE NAME:

Super Bowl

Customer Approval:

Date:

THIS DRAWING IS THE EXCLUSIVE PROPERTY OF IMAGE 360 AND IS THE RESULT OF ORIGINAL WORK BY IT'S EMPLOYEES. THIS DRAWING IS SUBMITTED SOLELY IN CONJUNCTION WITH A PROPOSAL TO MANUFACTURE THE PRODUCT DEPICTED IN THIS DRAWING. DISTRIBUTION OR EXHIBITION OF THIS DRAWING TO ANYONE OTHER THAN THE RECIPIENT OR RECIPIENT'S EMPLOYEES IS EXPRESSLY PROHI