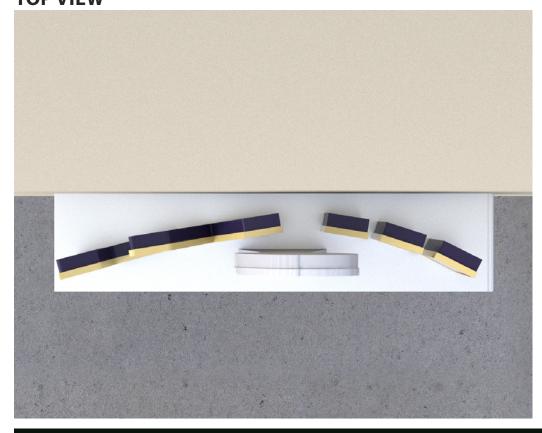

as, NV

#### SALES REP:

Tina Ayala

#### DESIGNER:

TSP

#### FILE NAME:

Super Bowl

Customer Approval:

Dat

THIS DRAWING IS THE EXCLUSIVE PROPERTY OF IMAGE 360 AND IS THE RESULT OF ORIGINAL WORK BY IT'S EMPLOYEES. THIS DRAWING IS SUBMITTED SOLELY IN CONJUNCTION WITH A PROPOSAL TO MANUFACTURE THE PRODUCT DEPICTED IN THIS DRAWING. DISTRIBUTION OR EXHIBITION OF THIS DRAWING TO ANYONE OTHER THAN THE RECIPIENT OR RECIPIENT'S EMPLOYEES IS EXPRESSLY PROHIBITED. IN THE EVENT THE RECIPIENT CHOOSES NOT TO PURCHASE THE PRODUCT DEPICTED IN THIS DRAWING AND ALL COPIES THEROF SHALL BE RETURNED FORTH WITH TO IMAGE 360.

702-733-8822 6290 S. PECOS # 600 LAS VEGAS, NV 89120 NV STATE LIC.# 0089102 CONTRACT LIMIT \$245,000

REF: 19813

# **CHANNEL LETTERS**\_DETAILS

# **SIDE VIEW**





# **TOP VIEW**



# **OVERALL MEASUREMENTS**



# **FACE COLORS:**

DIGITALLY PRINTED SILVER

# **RETURN COLORS:**

DARK BLUE SILVER

# **TRIM COLORS:**

GOLD SILVER



Electrical Signage > Graphics

#### PROJECT NAME:

Super Bowl Front lit Channel Letters, mounted on top of cut-through Cabinet Sign

#### PROJECT ADDRESS:

Las Vegas, NV

#### **SALES REP:**

Tina Ayala

#### **DESIGNER:**

TSP

#### FILE NAME:

Super Bowl

Customer Approval:

Date:

THIS DRAWING IS THE EXCLUSIVE PROPERTY OF IMAGE 360 AND IS THE RESULT OF ORIGINAL WORK BY IT'S EMPLOYEES. THIS DRAWING IS SUBMITTED SOLELY IN CONJUNCTION WITH A PROPOSAL TO MANUFACTURE THE PRODUCT DEPICTED IN THIS DRAWING. DISTRIBUTION OR EXHIBITION OF THIS DRAWING TO ANYONE OTHER THAN THE RECIPIENT OR RECIPIENT'S EMPLOYEES IS EXPRESSLY PROHIBITED. IN THE EVEN