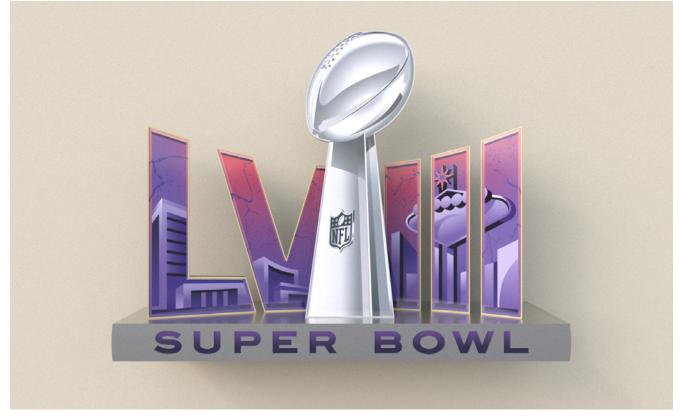

# **FRONT VIEW BY DAY**

#### PROJECT NAME:

Super Bowl Front lit Channel Letters, mounted on top of cut-through Cabinet Sign