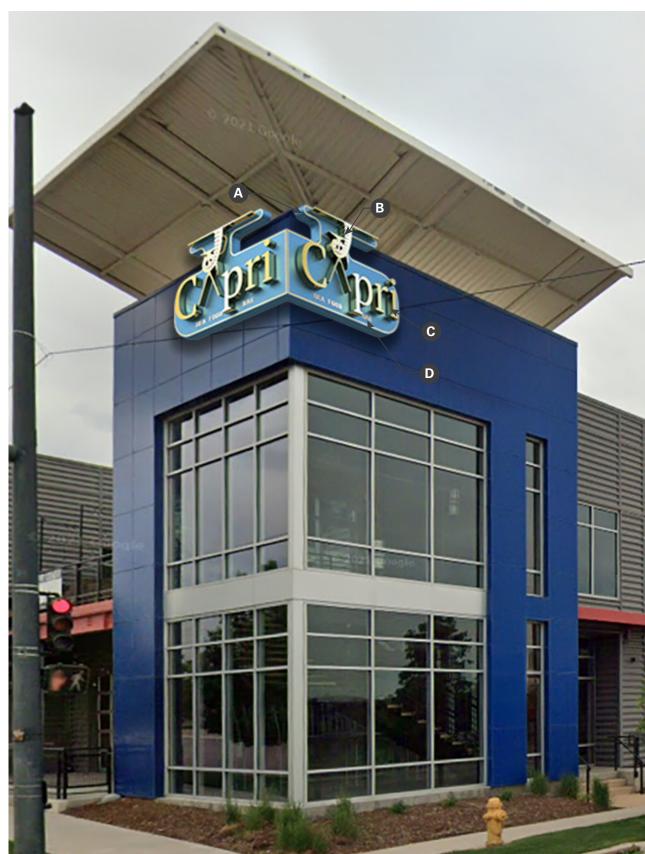

# **OPTION B**\_OVERVIEW

 $\underbrace{ \mathbf{2} \frac{\mathbf{Mockup\ by\ night}}{\mathsf{N.T.S.}} }_{\mathsf{N.T.S.}}$ 

Front View
N.T.S.

Perspective N.T.S.

# **OPTION B**\_OVERVIEW

1 Measurements
Left Side

Top View

Measurements
Right Side

Side view N.T.S.

- A LUMINUM CABINET, CUT AT 45 ° FOR FITTING ON FACADE;
- B ACRYLIC PUSH-THROUGH ELEMENTS WITH TRANSLUCENT PRINT, MOUNTED ON CHANNEL LETTER.
- C HALO LIT CHANNEL LETTERS;
- PUSH-THOUGH LETTERS WITH VINYL APPLICATION;
- **D** VINYL APPLICATION.