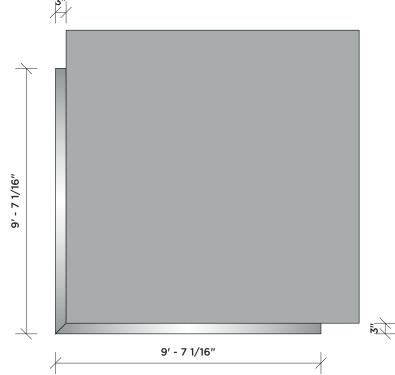

# **OPTION A**\_OVERVIEW

Top View
N.T.S.

Measurements
Right Side

Side view

N.T.S.

- A ALUMINUM CABINET, CUT AT 45 ° FOR FITTING ON FACADE;
- B ACRYLIC PUSH-THROUGH ELEMENTS WITH TRANSLUCENT PRINT, MOUNTED ON CHANNEL LETTER.
- C HALO LIT CHANNEL LETTERS;
- **D** PUSH-THOUGH LETTERS WITH VINYL APPLICATION.

#### **DIMENSIONS:**

130"(W) x 71.875" (H) x 3" (D) 64.8 SQ FT

4150 Elati St. Denver, CO 80216

303-399-3334 adlightgroup.com