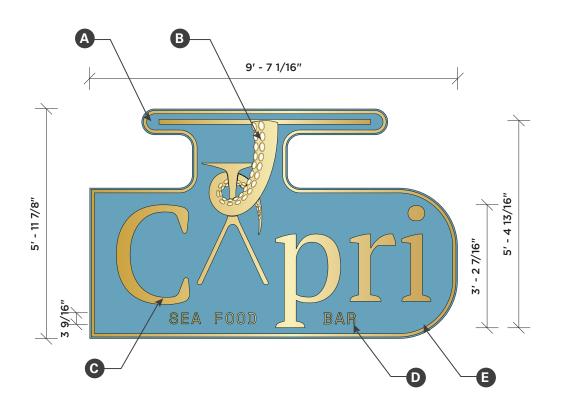

# **OPTION A**\_OVERVIEW

Top View
N.T.S.

Measurements
Right Side

Side view

N.T.S.

- A ALUMINUM CABINET, CUT AT 45 ° FOR FITTING ON FACADE;
- B ACRYLIC PUSH-THROUGH ELEMENTS WITH TRANSLUCENT PRINT, MOUNTED ON CHANNEL LETTER.
- C HALO LIT CHANNEL LETTERS;
- **D** PUSH-THOUGH LETTERS WITH VINYL APPLICATION.

| COLOR KEY |                  |
|-----------|------------------|
| P1        | SOLID GOLD (TBD) |
| P2        | PMS 427 C (TBD)  |