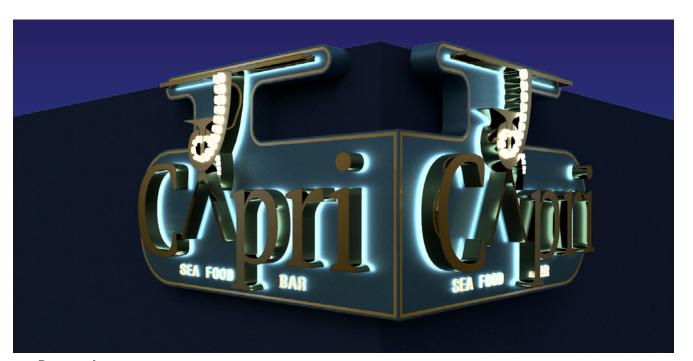

# **OPTION A**\_OVERVIEW

Top View
N.T.S.

Measurements
Right Side

Side view

N.T.S.

- A ALUMINUM CABINET, CUT AT 45 ° FOR FITTING ON FACADE;
- B ACRYLIC PUSH-THROUGH ELEMENTS WITH TRANSLUCENT PRINT, MOUNTED ON CHANNEL LETTER.
- C HALO LIT CHANNEL LETTERS;
- **D** PUSH-THOUGH LETTERS WITH VINYL APPLICATION.

| COLOR KEY |                  |
|-----------|------------------|
| P1        | SOLID GOLD (TBD) |
| P2        | PMS 427 C (TBD)  |