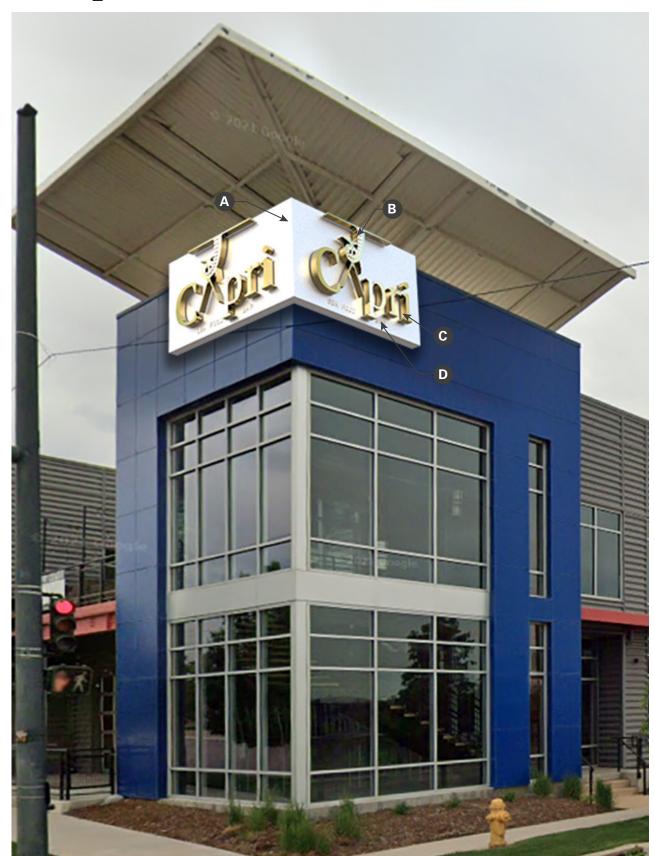

# **OPTION A**\_OVERVIEW

3 Front View N.T.S.

Perspective N.T.S.

#### **DESCRIPTION:**

Aluminum Cabinet Sign with push-though Letters and Halo Lit Channel Letters with acrylic push-though letters.

4150 Elati St. Denver, CO 80216

303-399-3334 adlightgroup.com

# **OPTION A**\_OVERVIEW

Top View
N.T.S.

Measurements
Right Side

Side view

N.T.S.

- A ALUMINUM CABINET, CUT AT 45 ° FOR FITTING ON FACADE;
- B ACRYLIC PUSH-THROUGH ELEMENTS WITH TRANSLUCENT PRINT, MOUNTED ON CHANNEL LETTER.
- C HALO LIT CHANNEL LETTERS;
- **D** PUSH-THOUGH LETTERS WITH VINYL APPLICATION.