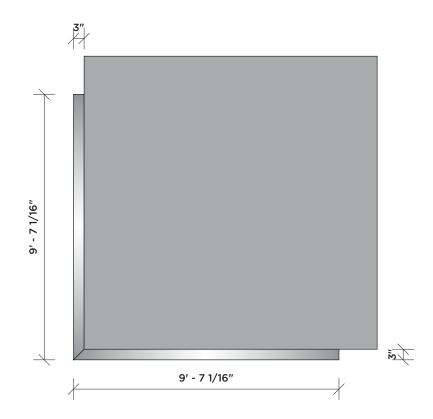

# **OPTION A**\_OVERVIEW

Top View
N.T.S.

Measurements
Right Side

Side view

N.T.S.

- A ALUMINUM CABINET, CUT AT 45 ° FOR FITTING ON FACADE;
- B ACRYLIC PUSH-THROUGH ELEMENTS WITH TRANSLUCENT PRINT, MOUNTED ON CHANNEL LETTER.
- C HALO LIT CHANNEL LETTERS;
- **D** PUSH-THOUGH LETTERS WITH VINYL APPLICATION.

#### **DIMENSIONS:**

130"(W) x 71.875" (H) x 3" (D) 64.8 SQ FT

4150 Elati St. Denver, CO 80216

303-399-3334 adlightgroup.com