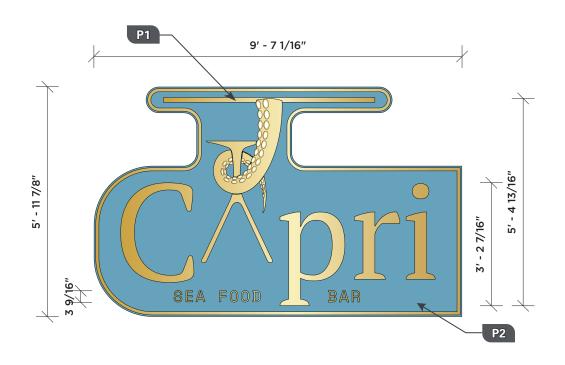

# **OPTION A**\_OVERVIEW

Top View
N.T.S.

Measurements
Right Side

Side view

N.T.S.

- A ALUMINUM CABINET, CUT AT 45 ° FOR FITTING ON FACADE;
- B ACRYLIC PUSH-THROUGH ELEMENTS WITH TRANSLUCENT PRINT, MOUNTED ON CHANNEL LETTER.
- C HALO LIT CHANNEL LETTERS;
- **D** PUSH-THOUGH LETTERS WITH VINYL APPLICATION.

| COLOR KEY |                  |
|-----------|------------------|
| P1        | SOLID GOLD (TBD) |
| P2        | PMS 427 C (TBD)  |

#### **DIMENSIONS:**

130"(W) x 71.875" (H) x 3" (D) 64.8 SQ FT

4150 Elati St. Denver, CO 80216

303-399-3334 adlightgroup.com