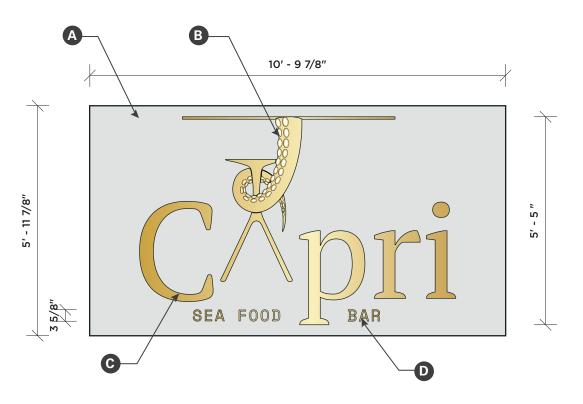

# **OPTION A**\_OVERVIEW

Top View
N.T.S.

Measurements
Right Side

Side view

N.T.S.

- A ALUMINUM CABINET, CUT AT 45 ° FOR FITTING ON FACADE;
- B ACRYLIC PUSH-THROUGH ELEMENTS WITH TRANSLUCENT PRINT, MOUNTED ON CHANNEL LETTER.
- C HALO LIT CHANNEL LETTERS;
- **D** PUSH-THOUGH LETTERS WITH VINYL APPLICATION.

| COLOR KEY |                  |
|-----------|------------------|
| P1        | SOLID GOLD (TBD) |
| P2        | PMS 427 C (TBD)  |

#### **DIMENSIONS:**

130"(W) x 71.875" (H) x 3" (D) 64.8 SQ FT

4150 Elati St. Denver, CO 80216

303-399-3334 adlightgroup.com