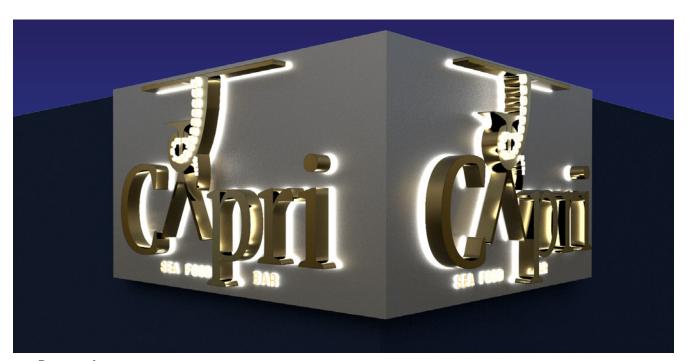

# **OPTION A**\_OVERVIEW

Top View
N.T.S.

Measurements
Right Side

Side view

N.T.S.

- A ALUMINUM CABINET, CUT AT 45 ° FOR FITTING ON FACADE;
- B ACRYLIC PUSH-THROUGH ELEMENTS WITH TRANSLUCENT PRINT, MOUNTED ON CHANNEL LETTER.
- C HALO LIT CHANNEL LETTERS;
- **D** PUSH-THOUGH LETTERS WITH VINYL APPLICATION.

# **OPTION B**\_OVERVIEW

1 Measurements
Left Side

Top View

Measurements
Right Side

Side view N.T.S.

- A LUMINUM CABINET, CUT AT 45 ° FOR FITTING ON FACADE;
- B ACRYLIC PUSH-THROUGH ELEMENTS WITH TRANSLUCENT PRINT, MOUNTED ON CHANNEL LETTER.
- C HALO LIT CHANNEL LETTERS;
- PUSH-THOUGH LETTERS WITH VINYL APPLICATION;
- **D** VINYL APPLICATION.