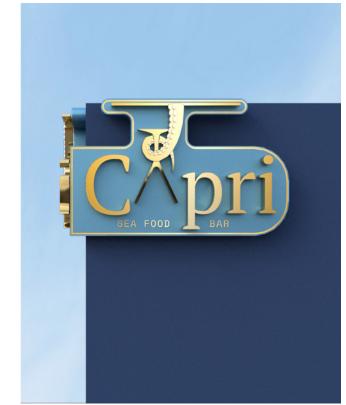

# **OPTION A**\_OVERVIEW

3 Front View N.T.S.

Perspective N.T.S.

#### **DESCRIPTION:**

Aluminum Cabinet Sign with push-though Letters and Halo Lit Channel Letters with acrylic push-though letters.

4150 Elati St. Denver, CO 80216

303-399-3334 adlightgroup.com

#### DESCRIPTION:

Aluminum Cabinet Sign with push-though Letters and Halo Lit Channel Letters with acrylic push-though letters.

#### **DIMENSIONS:**

130"(W) x 71.875" (H) x 3" (D) 64.8 SQ FT

4150 Elati St. Denver, CO 80216

303-399-3334 adlightgroup.com