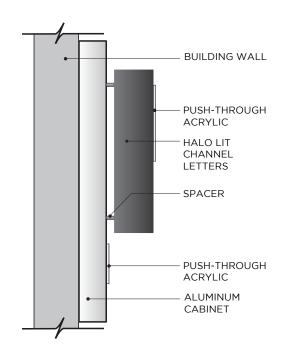

#### **DESCRIPTION:**

Aluminum Cabinet Sign with push-though Letters and Halo Lit Channel Letters with acrylic push-though letters.

4150 Elati St. Denver, CO 80216

303-399-3334 adlightgroup.com

#### DESCRIPTION:

Aluminum Cabinet Sign with push-though Letters and Halo Lit Channel Letters with acrylic push-though letters.