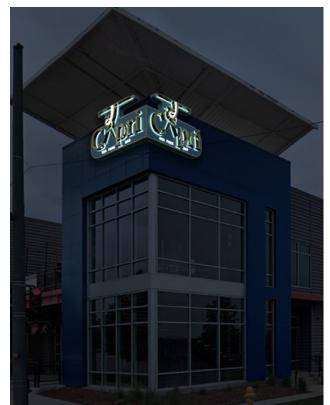

# **OPTION A**\_OVERVIEW

3 Front View N.T.S.

Perspective N.T.S.

#### **DESCRIPTION:**

Aluminum Cabinet Sign with push-though Letters and Halo Lit Channel Letters with acrylic push-though letters.

4150 Elati St. Denver, CO 80216

303-399-3334 adlightgroup.com

#### DESCRIPTION:

Aluminum Cabinet Sign with push-though Letters and Halo Lit Channel Letters with acrylic push-though letters.

#### **DIMENSIONS:**

130"(W) x 71.875" (H) x 3" (D) 64.8 SQ FT

4150 Elati St. Denver, CO 80216

303-399-3334 adlightgroup.com