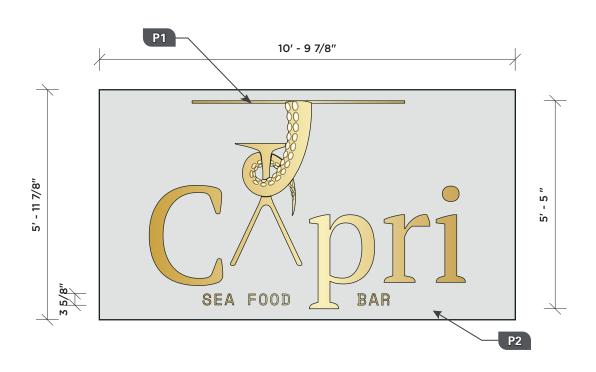

## CLIENT

**Capri Seafood Bar** 

| COLOR KEY |                  |
|-----------|------------------|
| P1        | SOLID GOLD (TBD) |
| P2        | PMS 427 C (TBD)  |

#### DESCRIPTION:

Aluminum Cabinet Sign with push-though Letters and Halo Lit Channel Letters with acrylic push-though letters.

#### **DIMENSIONS:**

130"(W) x 71.875" (H) x 3" (D) 64.8 SQ FT

4150 Elati St. Denver, CO 80216

303-399-3334 adlightgroup.com