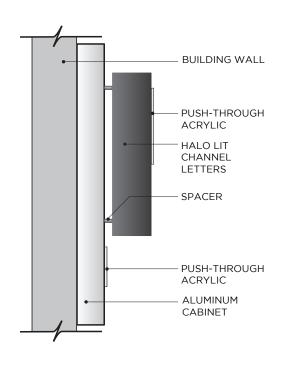

#### **DESCRIPTION:**

Aluminum Cabinet Sign with push-though Letters and Halo Lit Channel Letters with acrylic push-though letters.

4150 Elati St. Denver, CO 80216

303-399-3334 adlightgroup.com

#### DESCRIPTION:

Aluminum Cabinet Sign with push-though Letters and Halo Lit Channel Letters with acrylic push-though letters.