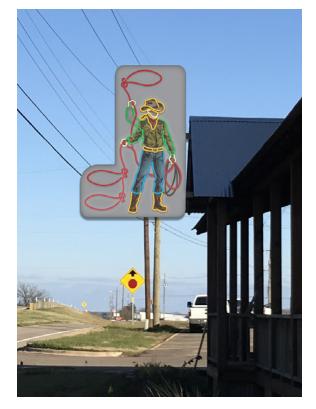

# **RANCHEROS SECOS STEAKHOUSE**

**RANCHEROS SECOS STEAKHOUSE/**NEON SIGN



# SIGNS Inc. **QUALITY SINCE 1946**

# **Full Service Sign Company CONTACT INFO** Dan Verboski dan@leonssignsinc.com 903-597-7731 www.leonssignsinc.com

#### **RANCHEROS SECOS STEAKHOUSE/**NEON SIGN SCOPE 1\_OVERVIEW

#### MOCKUP BY DAY





#### **MEASUREMENTS**

#### **MOCKUP BY NIGHT 2**



#### **MOCKUP BY NIGHT 3**

SIDE VIEW



DETAIL





SIZES SHOWN IN THE MOCKUPS ARE AN ESTIMATE ALL MEASUREMENTS TO BE CONFIRMED PRIOR TO PRODUCTION All Artwork Created by Leon's Signs Inc. remains the sole property of Leon's Signs and cannot be reproduced, transmitted or used without written permission.

#### **INSTALL ADDRESS:** 416 E 16th St Mt Pleasant, TX 75455

SELF-CONTAINED (REQUIRES TWO **30A 120V CIRCUITS)** 



## **ORDER NUMBER:** 241994

# **DESCRIPTION:**

Double sided neon blade sign with painted aluminum cabinet and vinyl application. This custom neon sign is equipped with a timed electronic flasher to give the illusion of animation.

# **DIMENSIONS:**

7'(W) x 8' - 8" (H) 60.62 SQ FT

# FACE COLORS: WHITE



NEON GRE