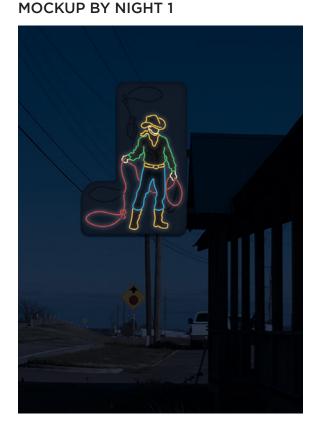

# **RANCHEROS SECOS STEAKHOUSE**

**RANCHEROS SECOS STEAKHOUSE/**NEON SIGN



# SIGNS Inc. **QUALITY SINCE 1946**

# **Full Service Sign Company CONTACT INFO** Dan Verboski dan@leonssignsinc.com 903-597-7731 www.leonssignsinc.com

#### **RANCHEROS SECOS STEAKHOUSE/**NEON SIGN SCOPE 1\_OVERVIEW

#### MOCKUP BY DAY





#### **MEASUREMENTS**

#### **MOCKUP BY NIGHT 2**



#### **MOCKUP BY NIGHT 3**

SIDE VIEW



DETAIL





SIZES SHOWN IN THE MOCKUPS ARE AN ESTIMATE ALL MEASUREMENTS TO BE CONFIRMED PRIOR TO PRODUCTION All Artwork Created by Leon's Signs Inc. remains the sole property of Leon's Signs and cannot be reproduced, transmitted or used without written permission.

#### **INSTALL ADDRESS:** 416 E 16th St Mt Pleasant, TX 75455

SELF-CONTAINED (REQUIRES TWO **30A 120V CIRCUITS)** 



## **ORDER NUMBER:** 241994

# **DESCRIPTION:**

Double sided neon blade sign with painted aluminum cabinet and vinyl application. This custom neon sign is equipped with a timed electronic flasher to give the illusion of animation.

# **DIMENSIONS:**

7'(W) x 8' - 8" (H) 60.62 SQ FT

# FACE COLORS: WHITE



NEON GREEN