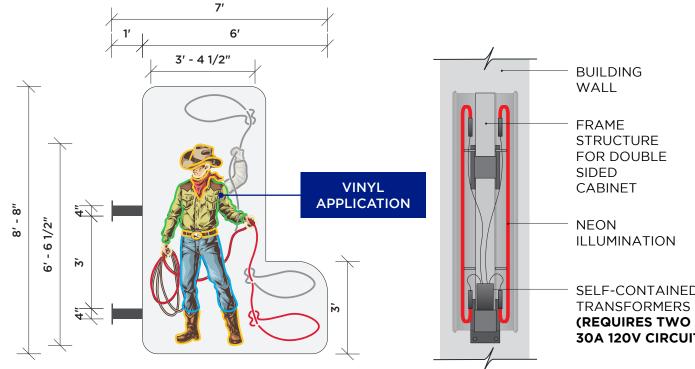

#### **MEASUREMENTS**

#### **INSTALL ADDRESS:** 416 E 16th St Mt Pleasant, TX 75455

SELF-CONTAINED (REQUIRES TWO **30A 120V CIRCUITS)** 

# **DESCRIPTION:**

Double sided neon blade sign with painted aluminum cabinet and vinyl application. This custom neon sign is equipped with a timed electronic flasher to give the illusion of animation.

# **DIMENSIONS:**

7'(W) x 8' - 8" (H) 60.62 SQ FT