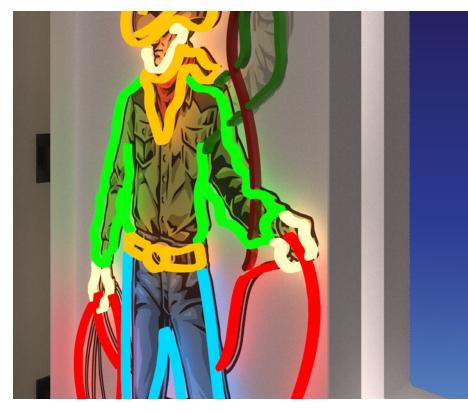

#### **MOCKUP BY NIGHT 3**

SIDE VIEW

DETAIL

SIZES SHOWN IN THE MOCKUPS ARE AN ESTIMATE ALL MEASUREMENTS TO BE CONFIRMED PRIOR TO PRODUCTION All Artwork Created by Leon's Signs Inc. remains the sole property of Leon's Signs and cannot be reproduced, transmitted or used without written permission.

# **DESCRIPTION:**

Double sided neon blade sign with painted aluminum cabinet and vinyl application. This custom neon sign is equipped with a timed electronic flasher to give the illusion of animation.