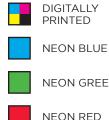

P BY DAY





#### **MEASUREMENTS**

#### **MOCKUP BY NIGHT 2**



#### **MOCKUP BY NIGHT 3**

SIDE VIEW



DETAIL





SIZES SHOWN IN THE MOCKUPS ARE AN ESTIMATE ALL MEASUREMENTS TO BE CONFIRMED PRIOR TO PRODUCTION All Artwork Created by Leon's Signs Inc. remains the sole property of Leon's Signs and cannot be reproduced, transmitted or used without written permission.

#### **INSTALL ADDRESS:** 416 E 16th St Mt Pleasant, TX 75455

SELF-CONTAINED (REQUIRES TWO **30A 120V CIRCUITS)** 



## **ORDER NUMBER:** 241994

# **DESCRIPTION:**

Double sided neon blade sign with painted aluminum cabinet and vinyl application. This custom neon sign is equipped with a timed electronic flasher to give the illusion of animation.

# **DIMENSIONS:**

7'(W) x 8' - 8" (H) 60.62 SQ FT

# FACE COLORS: WHITE



NEON GREEN



WHITE

NEON RED

### ACCT. MG APPROVAL:

COMPLETION DATE: 01/10/25

CLIENT APPROVAL:

**APPROVAL DATE:** 

# **CONTACT INFO:**

Dan Verboski dan@leonssignsinc.com 903-597-7731 www.leonssignsinc.com

REF: 37416

VERSION 2.0

# **THANK YOU!**