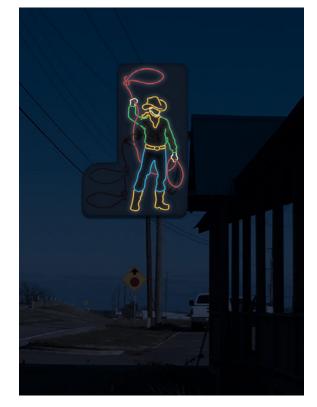

#### **MOCKUP BY NIGHT 2**

#### **INSTALL ADDRESS:** 416 E 16th St Mt Pleasant, TX 75455

SELF-CONTAINED (REQUIRES TWO **30A 120V CIRCUITS)** 

# **DESCRIPTION:**

Double sided neon blade sign with painted aluminum cabinet and vinyl application. This custom neon sign is equipped with a timed electronic flasher to give the illusion of animation.