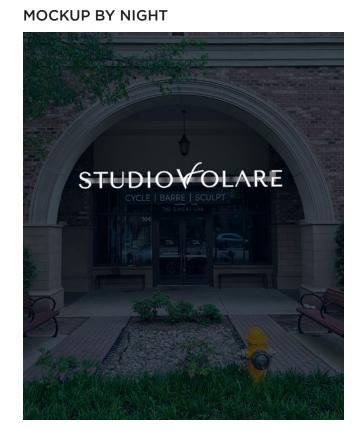

# **CONTACT INFO**

Sara Ramirez sara@elitecustomsigns.com 919.917.7127 elitecustomsigns.com

**STUDIO VOLARE/**CHANNEL LETTERS

# STUDIO VOLARE/CHANNEL LETTERS OVERVIEW

INSTALL ADDRESS: 402 Oberlin Road suite 104, Raleigh, NC

#### **MOCKUP BY DAY**





#### PERSPECTIVE BY NIGHT



**MEASUREMENTS** 



#### **RACEWAY & RETURN COLOR:**



#### TRIM COLOR:



### **FACE COLOR:**

WHIT

#### **DETAIL BY DAY**



SIDE VIEW





**ORDER NUMBER:** 8873

# **DESCRIPTION:**

Front and Reverse Lit Channel Letters mounted with spacers on a raceway.

# **DIMENSIONS:**

199.95"(W) x 26.75"(H) 37.14 SQ FT

RETURN DEPTH: 5" TRIM CAP: 1"

## **EXAMPLE:**



# **CONTACT INFO:**

Sara Ramirez sara@elitecustomsigns.com 919.917.7127 elitecustomsigns.com