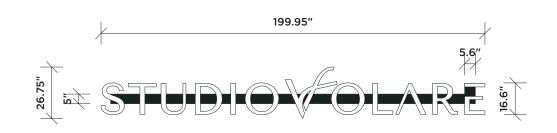

# **DIMENSIONS:**

199.95"(W) x 26.75"(H) 37.14 SQ FT

RETURN DEPTH: 5" TRIM CAP: 1"