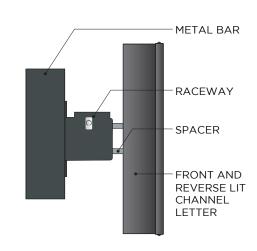

# **DESCRIPTION:**

Front and Reverse Lit Channel Letters mounted with spacers on a raceway.

# **DIMENSIONS:**

199.95"(W) x 26.75"(H) 37.14 SQ FT

RETURN DEPTH: 5" TRIM CAP: 1"