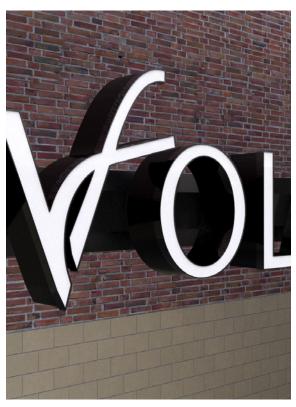

#### **DETAIL BY DAY**

SIDE VIEW

**ORDER NUMBER:** 8873

# **DESCRIPTION:**

Front and Reverse Lit Channel Letters mounted with spacers on a raceway.