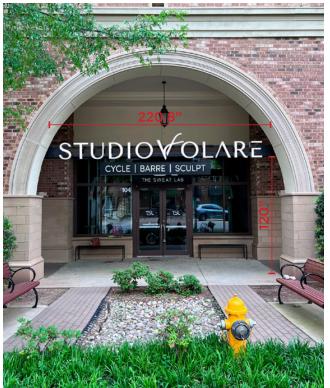

#### **MOCKUP BY DAY**

# **DIMENSIONS:**

199.95"(W) x 26.75"(H) 37.14 SQ FT

RETURN DEPTH: 5" TRIM CAP: 1"